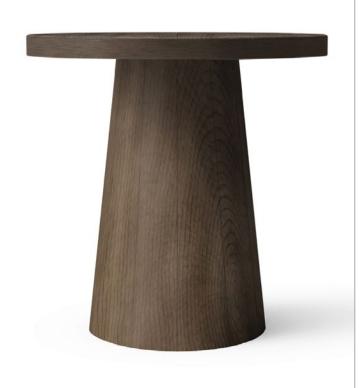

## WOODFORM® CONCRETE COLLECTION CAFE TABLE

SKU: WFCT

- Available in 8 finishes that exquisitely simulate real wood in look, feel, texture and sound
- Choose from 30" or 36" diameter tops
- Durable 8500 PSI surface
- Suitable for indoor or outdoor applications. Indoor versions rest on rubber feet while outdoor options rest on leveling feet
- Optional base plate for stone or concrete floor conditions
- Surface is sealed for optimum protection and longevity
- Handmade by skilled craftsmen in the US