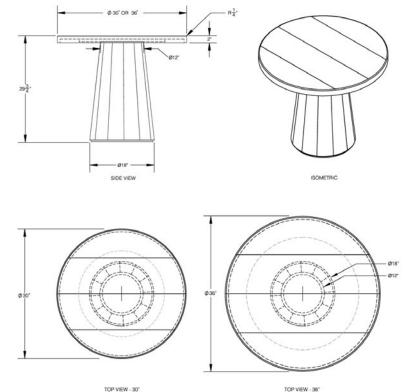

## WOODFORM® CONCRETE COLLECTION CAFE TABLE

SKU: WFCT

- Available in 8 finishes that exquisitely simulate real wood in look, feel, texture and sound
- Choose from 30" or 36" diameter tops
- Durable 8500 PSI surface
- Suitable for indoor or outdoor applications. Indoor versions rest on rubber feet while outdoor options rest on leveling feet
- Optional base plate for stone or concrete floor conditions
- Surface is sealed for optimum protection and longevity
- Handmade by skilled craftsmen in the US

## Dimensions & Weight

30" DIAM. x 29 3/4" / ~130 LBS 36" DIAM. x 29 3/4" / ~140 LBS