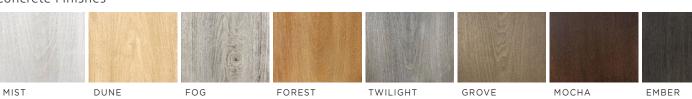

## WOODFORM® CONCRETE COLLECTION CAFE TABLE

SKU: WFCT

- Available in 8 finishes that exquisitely simulate real wood in look, feel, texture and sound
- Choose from 30" or 36" diameter tops
- Durable 8500 PSI surface
- Suitable for indoor or outdoor applications. Indoor versions rest on rubber feet while outdoor options rest on leveling feet
- Optional base plate for stone or concrete floor conditions
- Surface is sealed for optimum protection and longevity
- Handmade by skilled craftsmen in the US

## Dimensions & Weight

30" DIAM. x 29 3/4" / ~130 LBS 36" DIAM. x 29 3/4" / ~140 LBS





## Concrete Finishes