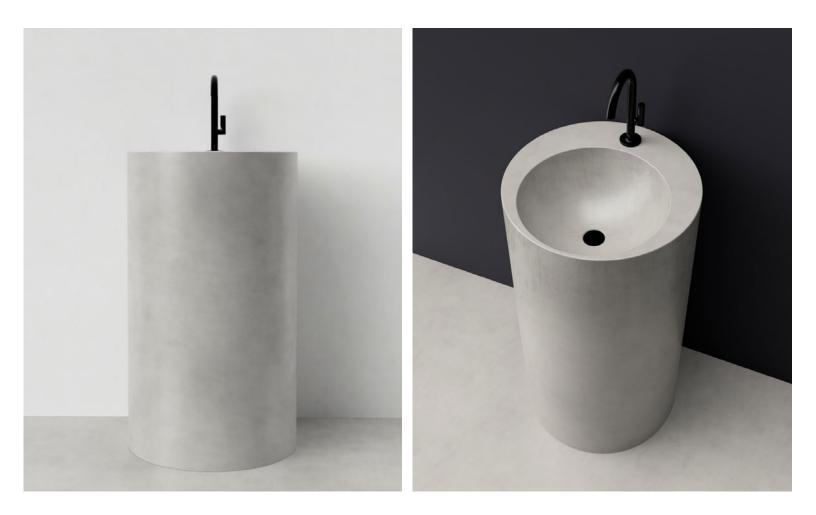

## FREE-STANDING SINKS RISE 20" CONCRETE PEDESTAL SINK

• Overall Dimensions: 20" Round " x 35" Tall Concrete Colors • Basin dimensions: 15" Round x 5.5" Deep • Weight: ~150 lbs. • Designed for a single-hole, deck-mounted faucet. Contact us for no-hole (wall-mount) option. Choose from 8 concrete colors • Concrete is roughly 1" thick throughout • Grid drain included in Polished Chrome and is available in 3 other finishes • Sink does not have overflow hole • Rear features cutout for access to plumbing Handmade in the USA • CSA B45/IAPMO Z403 Compliances & Certifications UPC ASME A112.18.2/CSA B125.2

## SKU: RISE-20

Linen

Beach

Frost

Graphite

Pewter

Storm

Shadow