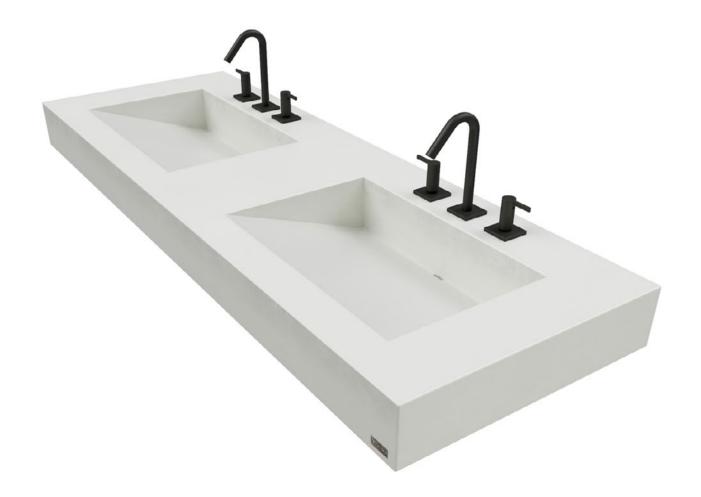

## 60" ADA FLOATING CONCRETE DOUBLE RAMP SINK

## SKU: FLO-60V-DBL-ADA

- Size: 60" x 21" x 5" / RC-2013 Sink ID: 20" x 13" x 5" each
- This sink meets ADA Accessibility Guidelines
- Choose from 8 concrete colors and 3 unique finishes
- Features a pair of 20" ramp sinks
- Two 6" drain tailpieces included in Polished Chrome available in 3 other finishes
- Standard Faucet & Soap Hole Configurations (customizable):
  - O Holes: wall-mount faucets
  - 2 single faucet holes or 2 triple-hole sets: 30" apart and centered on each sink basin
  - Soap hole(s) (optional): 5" minimum to left or right of faucet hole(s)
  - Triple-hole set = 8" spread
  - Hole diameter = 1 3/8"
  - Hole(s) centered 2 1/4 off back of sink basin
- Sinks do not have overflow holes (inquire for optional overflow kits)
- Mounts to wall studs with 3 brackets (SKU: FSB-XL, included) Refer to Bracket Mounting Instructions sheet for more details.
- Optional 4" tall backsplash with square or rounded corners
- Handmade in the USA