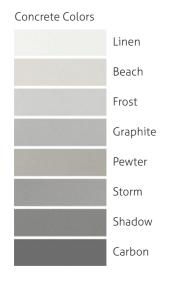

## SKU: FLO-60V-DBL-ADA

- Size: 60" x 21" x 5" / RC-2013 Sink ID: 20" x 13" x 5" each
- This sink meets ADA Accessibility Guidelines
- Choose from 8 concrete colors and 3 unique finishes
- Features a pair of 20" ramp sinks
- Two 6" drain tailpieces included in Polished Chrome available in 3 other finishes
- Standard Faucet & Soap Hole Configurations (customizable):
  - O Holes: wall-mount faucets
  - 2 single faucet holes or 2 triple-hole sets: 30" apart and centered on each sink basin
  - Soap hole(s) (optional): 5" minimum to left or right of faucet hole(s)
  - Triple-hole set = 8" spread
  - Hole diameter = 1 3/8"
  - Hole(s) centered 2 1/4 off back of sink basin
- Sinks do not have overflow holes (inquire for optional overflow kits)
- Mounts to wall studs with 3 brackets (SKU: FSB-XL, included) Refer to Bracket Mounting Instructions sheet for more details.
- Optional 4" tall backsplash with square or rounded corners
- Handmade in the USA