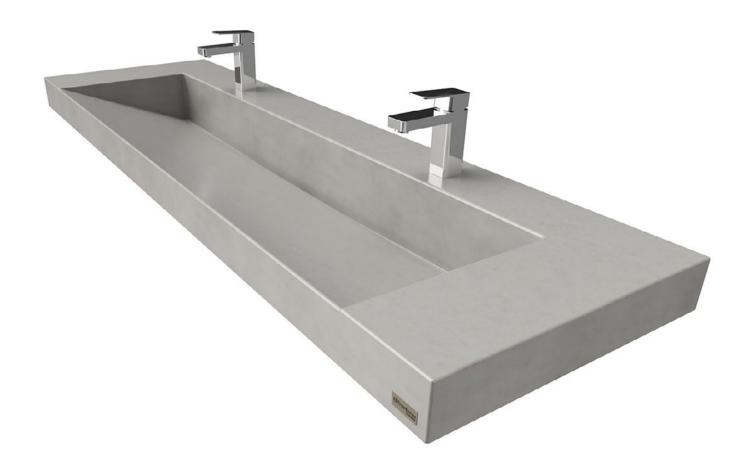

## 60" CONTEMPO FLOATING CONCRETE RAMP SINK

## SKU: FLO-60V-CONTEMPO

- Size: 60" x 18" x 3" / R-4813 Sink ID: 48" x 13" x 5"
- This sink meets ADA Accessibility Guidelines
- Choose from 8 concrete colors and 3 unique finishes
- 6" drain tailpiece included in Polished Chrome available in 3 other finishes
- Standard Faucet & Soap Hole Configurations (customizable):
  - O Holes: wall-mount faucet
  - 1 single faucet hole or triple-hole set: centered on sink basin
  - 2 single faucet holes or triple-hole sets 30" apart (faucet spouts 9" in from sink basin walls)
  - Soap hole(s) (optional): 5" minimum to left or right of faucet hole(s)
  - Triple-hole set = 8" spread