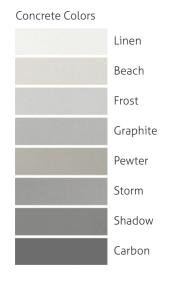

## SKU: FLO-60V-CONTEMPO

- Size: 60" x 18" x 3" / R-4813 Sink ID: 48" x 13" x 5"
- This sink meets ADA Accessibility Guidelines
- Choose from 8 concrete colors and 3 unique finishes
- 6" drain tailpiece included in Polished Chrome available in 3 other finishes
- Standard Faucet & Soap Hole Configurations (customizable):
  - O Holes: wall-mount faucet
  - 1 single faucet hole or triple-hole set: centered on sink basin
  - 2 single faucet holes or triple-hole sets 30" apart (faucet spouts 9" in from sink basin walls)
  - Soap hole(s) (optional): 5" minimum to left or right of faucet hole(s)
  - Triple-hole set = 8" spread