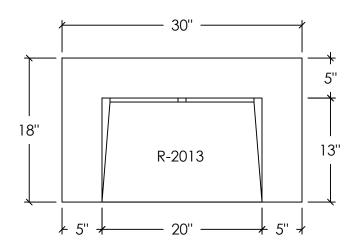

## PLAN VIEW

1<sup>1</sup>/<sub>4</sub>" DIAM x 6" LENGTH

|  |                                          | <ul> <li>HOLE DIAMETER = 1 3/8"</li> <li>HOLE(S) CENTERED 2 1/4" OFF OF BACK OF SINK BASIN</li> <li>OPTIONAL OVERFLOW ASSEMBLY (D-OK-125) CENTERED ON REAR BASIN WALL</li> </ul> |                                                                                   |                |
|--|------------------------------------------|----------------------------------------------------------------------------------------------------------------------------------------------------------------------------------|-----------------------------------------------------------------------------------|----------------|
|  | 30" CONTEMPO FLOATING CONCRETE RAMP SINK | SCALE: 1" = 12"                                                                                                                                                                  | All Designs © TRUEFORM CONCRETE, LLC<br>All Rights Reserved. Not for Publication. | DATE: 12-23-20 |
|  | SKU: FLO-30V-CONTEMPO                    | PAGE: 1 OF 1                                                                                                                                                                     |                                                                                   | DRAWN BY: DA   |
|  |                                          |                                                                                                                                                                                  |                                                                                   |                |