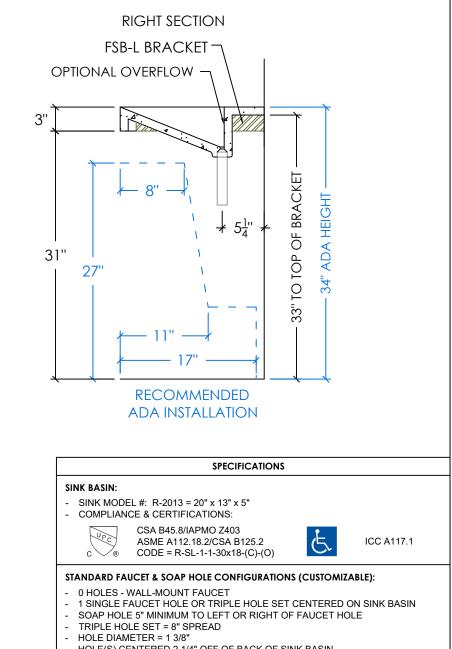

## **REAR ELEVATION**

 $12\frac{1}{7}''$  ±

1"

1"

FSB-L BRACKET LOCATION RANGE (SEE BRACKET MOUNTING INSTRUCTIONS)

 $12\frac{1}{7}$ "  $\frac{1}{2}$ "

DRAIN TAILPIECE:

(4 FINISHES)

1<sup>1</sup>/<sub>4</sub>" DIAM x 6" LENGTH

|  |                                          | <ul> <li>HOLE DIAMETER = 1 3/8"</li> <li>HOLE(S) CENTERED 2 1/4" OFF OF BACK OF SINK BASIN</li> <li>OPTIONAL OVERFLOW ASSEMBLY (D-OK-125) CENTERED ON REAR BASIN WALL</li> </ul> |                                                                                   |                |
|--|------------------------------------------|----------------------------------------------------------------------------------------------------------------------------------------------------------------------------------|-----------------------------------------------------------------------------------|----------------|
|  | 30" CONTEMPO FLOATING CONCRETE RAMP SINK | SCALE: 1" = 12"                                                                                                                                                                  | All Designs © TRUEFORM CONCRETE, LLC<br>All Rights Reserved. Not for Publication. | DATE: 12-23-20 |
|  | SKU: FLO-30V-CONTEMPO                    | PAGE: 1 OF 1                                                                                                                                                                     |                                                                                   | DRAWN BY: DA   |
|  |                                          |                                                                                                                                                                                  |                                                                                   |                |