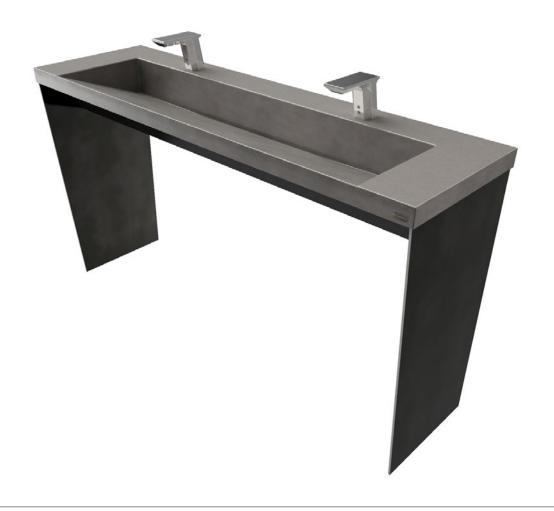

## 62" CONTEMPO VANITY WITH CONCRETE RAMP SINK

## SKU: CONTEMPO-62V

- Size: 62" x 18" x 34" / R-4813 Sink ID: 48" x 13" x 5"
- 8 concrete color options and 2 metal finishes
- 6" tailpiece included included in Polished Chrome 3 other finishes available
- Standard Faucet & Soap Hole Configurations (customizable):
  - O Holes: wall-mount faucet
  - 1 single faucet hole or triple-hole set: centered on sink basin
  - 2 single faucet holes or triple-hole sets 30" apart
  - Triple-hole set = 8" spread
  - Hole diameter = 1 3/8"
  - Hole(s) centered 2 1/4" off back of sink basin
  - Soap hole(s) (optional): 5" minimum to left or right of faucet hole(s)
- Overflow Hole Kit is optional (SKUs: OK-PC / OK-BN / OK-ORB)
- Optional 4" backsplash with either square or rounded corners
- Handmade in the USA