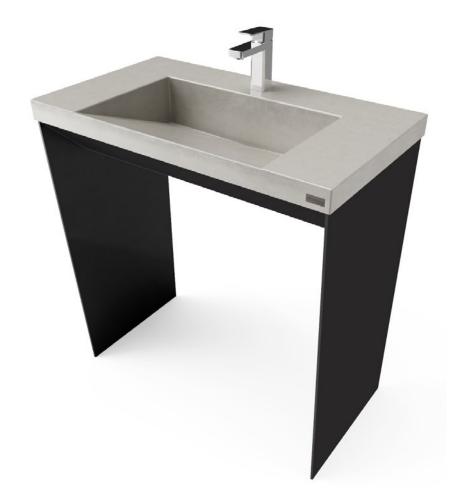

## 32" CONTEMPO VANITY WITH CONCRETE RAMP SINK

## SKU: CONTEMPO-32V

- Size: 32" x 18" x 34" / R-2013 Sink ID: 20" x 13" x 5"
- 8 concrete color options and 2 metal finishes
- 6" tailpiece included included in Polished Chrome 3 other finishes available
- Standard Faucet & Soap Hole Configurations (customizable):
  - O Holes: wall-mount faucet
  - 1 single faucet hole or triple-hole set: centered on sink basin
  - Triple-hole set = 8" spread
  - Hole diameter = 1 3/8"
  - Hole(s) centered 2 1/4" off back of sink basin
  - Soap hole (optional): 5" minimum to left or right of faucet hole(s)
- Overflow Hole Kit is optional (SKUs: OK-PC / OK-BN / OK-ORB)
- Optional 4" backsplash with either square or rounded corners
- Handmade in the USA